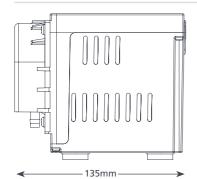

## **KEY FEATURES**

- AC cooling signal operated
- Remote install possible
- Pumps contaminated water
- Can run dry

| STANDARD SPECIFICATIONS |                        |  |
|-------------------------|------------------------|--|
| Max. flow               | 6.5L/h @ 12m head      |  |
| Max. head               | 12m                    |  |
| Max. suction lift       | 3m                     |  |
| Sound level@1m          | 47dB(A)                |  |
| Power supply            | 230 VAC, 0.2A, 50-60Hz |  |
| Rated                   | Continuously           |  |
| Class                   | I appliance            |  |
| Max. unit output        | 8.5kW / 29,000Btu/h    |  |
| Max. water temp         | 40°C / 104°F           |  |
| Inlet/outlet            | 6mm ID                 |  |
| IP Protection           | IP21                   |  |
| Safety switch           | n/a                    |  |
| Thermal protection      | ✓                      |  |
| Fully potted            | n/a                    |  |