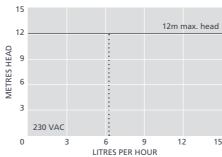

## **CONDENSATE REMOVAL PUMP**

peristaltic sets the standard for reliability. The remote install

6.5L/h max. flow

12m max. head (flow rate 6.5L/h)

## **KEY FEATURES**

- AC cooling signal operated
- Remote install possible
- Pumps contaminated water
- Can run dry

| STANDARD SPECIFICATIONS |                        |  |
|-------------------------|------------------------|--|
| Max. flow               | 6.5L/h @ 12m head      |  |
| Max. head               | 12m                    |  |
| Max. suction lift       | 3m                     |  |
| Sound level@1m          | 47dB(A)                |  |
| Power supply            | 230 VAC, 0.2A, 50-60Hz |  |
| Rated                   | Continuously           |  |
| Class                   | I appliance            |  |
| Max. unit output        | 8.5kW / 29,000Btu/h    |  |
| Max. water temp         | 40°C / 104°F           |  |
| Inlet/outlet            | 6mm ID                 |  |
| IP Protection           | IP21                   |  |
| Safety switch           | n/a                    |  |
| Thermal protection      | ✓                      |  |
| Fully potted            | n/a                    |  |