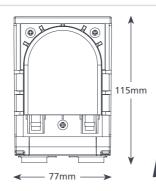

## **KEY FEATURES**

- AC cooling signal operated
- Remote install possible
- Pumps contaminated water
- Can run dry

| STANDARD SPECIFICATIONS |                        |  |
|-------------------------|------------------------|--|
| Max. flow               | 6.5L/h @ 12m head      |  |
| Max. head               | 12m                    |  |
| Max. suction lift       | 3m                     |  |
| Sound level@1m          | 47dB(A)                |  |
| Power supply            | 230 VAC, 0.2A, 50-60Hz |  |
| Rated                   | Continuously           |  |
| Class                   | I appliance            |  |
| Max. unit output        | 8.5kW / 29,000Btu/h    |  |
| Max. water temp         | 40°C / 104°F           |  |
| Inlet/outlet            | 6mm ID                 |  |
| IP Protection           | IP21                   |  |
| Safety switch           | n/a                    |  |
| Thermal protection      | ✓                      |  |
| Fully potted            | n/a                    |  |